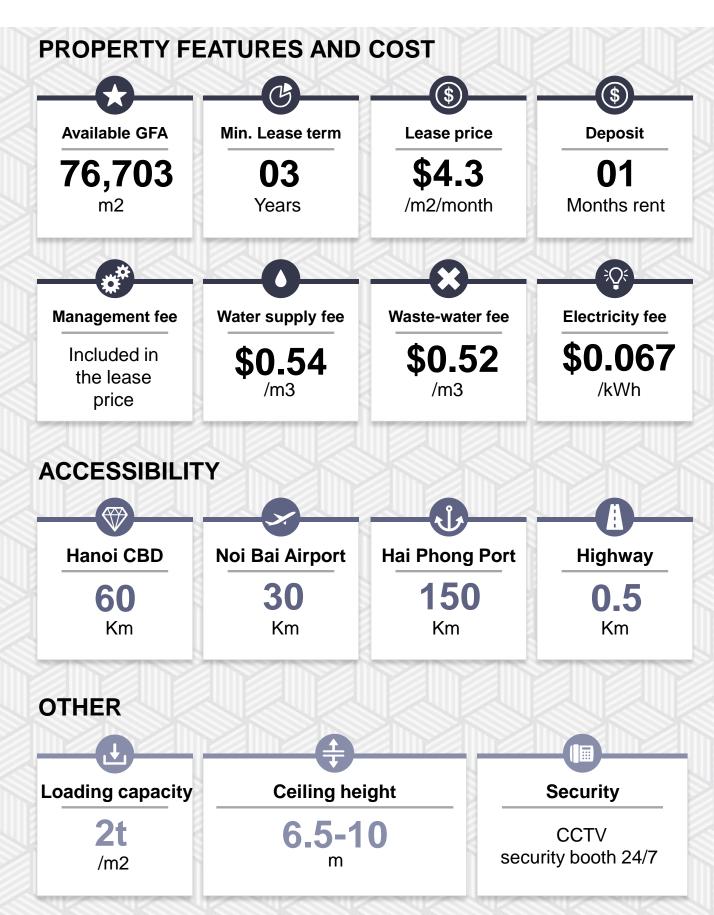

## INFRASTRUCTURE

#### **Power Supply**

250 – 500 KVA 3 phase power per unit

Water Supply

Capacity 150,000 m3

savills

#### Waste Treatment

200m3/day (24 hrs)

#### Security System

CCTV and lighting in common area 24/7 security

Width: 25-27m Easy access for containers

#### **Dormitories**

Parking lot and canteen for workers