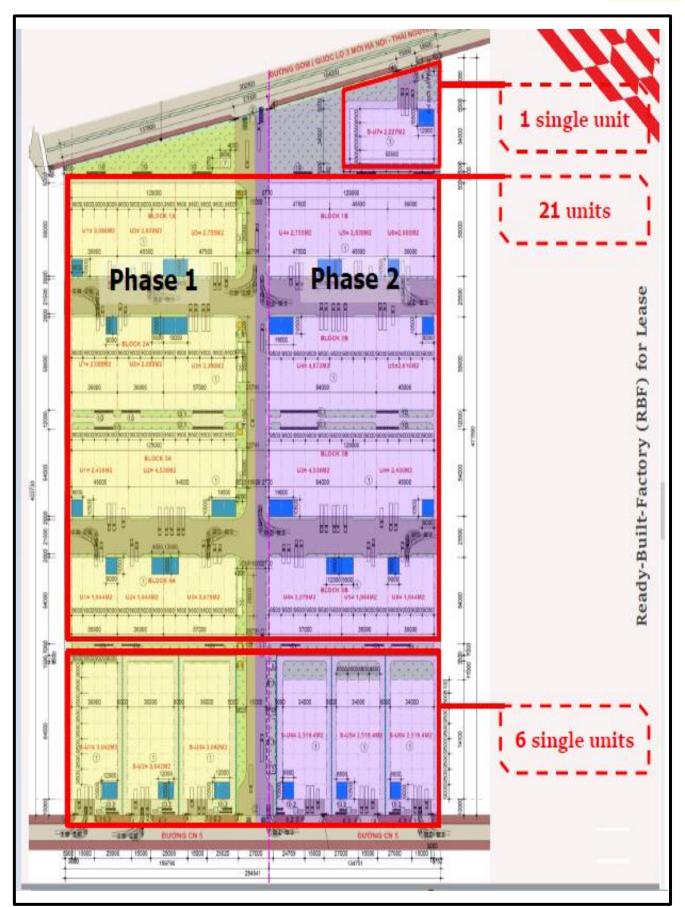

00 m3

savills



#### Waste Treatment

200m3/day (24 hrs)



#### Security System

CCTV and lighting in common area 24/7 security





Width: 25-27m Easy access for containers



#### **Dormitories**

Parking lot and canteen for workers

## UNIQUE ADVANTAGES

<u>0</u>1

Favorable geographical location, close to highway which helps save much transportation cost

<u>0</u>2

Synchronized infrastructure system, a good condition for transporting goods in and out the factories

<u>0</u>3

The factories are built with new and modern design, using 4.0 technology



Close to Samsung Thai Nguyen (2.5 km)



Abundant resource of young and skilled labor demanding for jobs

<u>0</u>6

An area with good natural conditions and topography, less affected by storms or earthquakes

### MASTERPLAN

savills





## PHOTOS











# Expressions of Interest relating to the property should be directed to Savills Vietnam



MR. JOHN CAMPBELL Manager Industrial Services

JCampbell@Savills.com.vn +84(0) 986 718 337



MR. DO XUAN THANH Consultant Industrial Services

DXuanThanh@Savills.com.vn +84 (0) 984 118 128

#### Disclaimer

This document is prepared by Savills for information only. Whilst reasonable care has been exercised in preparing this document, it is subject to change and these particulars do not constitute, not constitute part of, an o"er or contract; interested parties should not rely on the statements or representations as fact but must satisfy themselves by inspection or otherwise as to the accuracy. No person in the employment of the agent or the agent's principal has any authori