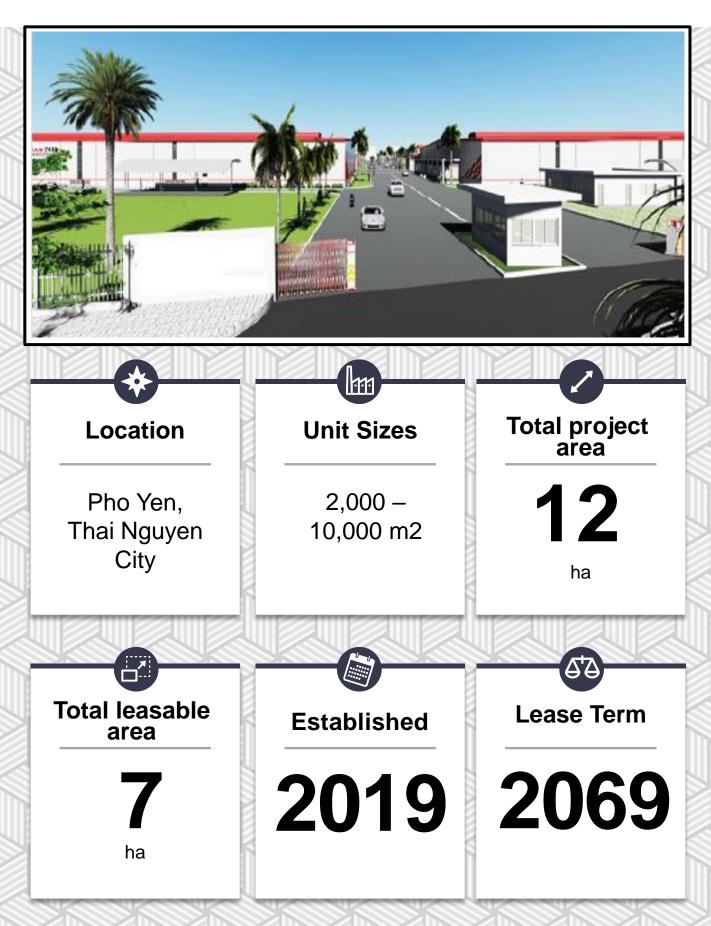

## SUMMARY

#### **Description**

Group of modern and high-tech ready built factories from a reputable industrial developer aiming to maintain a sustainable environment suitable for clean and light industries. They provide high-quality factories with competitive leasing structure and many favorable policies for investors.

## LOCATION

#### Location -

Located in Thai Nguyen province with access to Hanoi, Bac Giang to serve strong demands from import-export sector and booming of e-commerce and retail businesses in Vietnam.