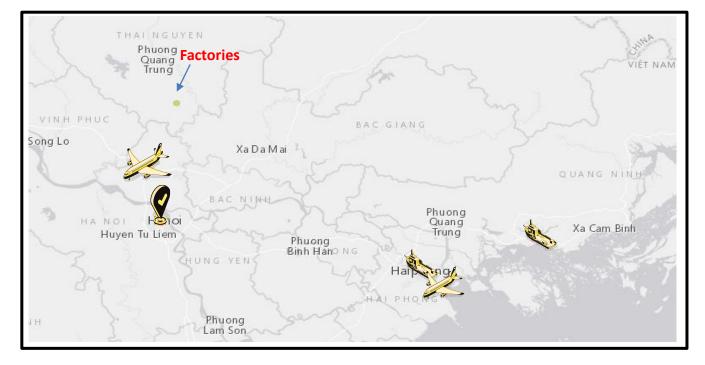

## TRANSPORTATION NETWORK

#### CBD

Hanoi CBD - 60 km/ 60 mins

Pho Yen Town - 5 km/ 10 mins

#### Airways

Noi Bai Airport - 30 km/ 30 mins

Cat Bi Airport - 160km/ 120 mins

#### Seaport

Hai Phong Port – 150 km/ 110 mins

Cai Lan Port – 160 km/ 120 mins

#### Roadway

Hanoi – Thai Nguyen Highway

0.5 km/ 5 mins