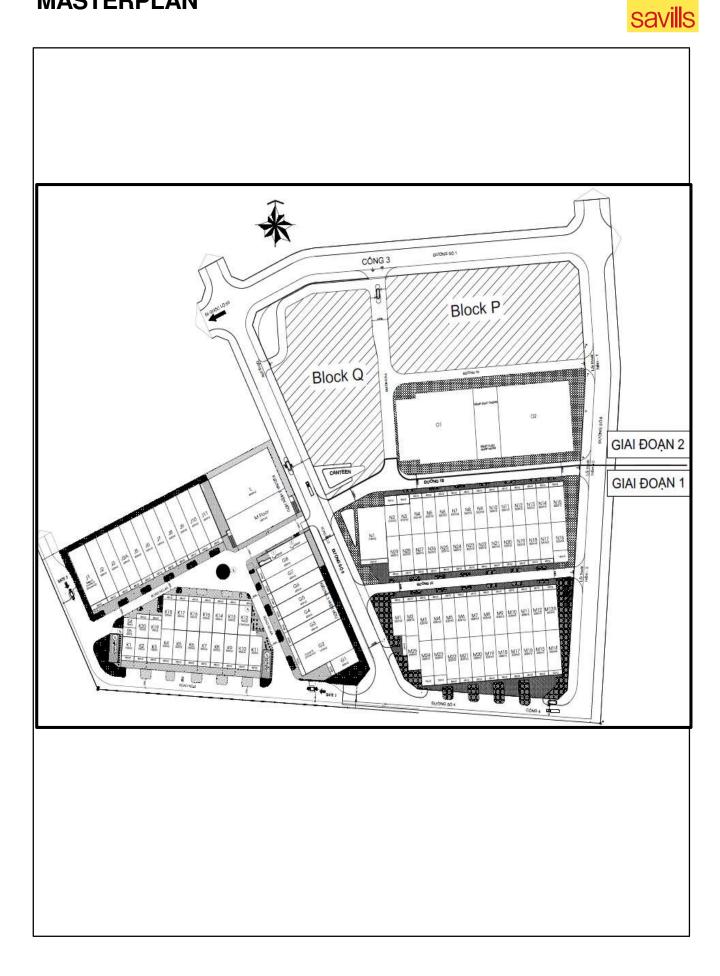

city of waste water: 3,000m3/day



#### Telecommunications

VNPT, ADSL



#### Internal Roads

- Main road width: 30-35 m
- Sub-road width: 15m 20m



#### **Dormitories**

Lorem ipsum dolor sit amet, consectetur adipiscing elit.

## **UNIQUE ADVANTAGES**

<u>0</u>1

Investment tax incentives:

- Exemption in two first years
  E0% tax reduction in part 4
- 50% tax reduction in next 4 years
- Cooperation income tax is 20%

**03** Developer support with IRC, ERC, construction cert., legal Services.



Serviced factory with comprehensive list of support services

04

Developer support with HR, recruitment and onboarding, and training.



Cost-saving: strategic location & optimal design concept



"Easy-in & Easy-out" rental policy. Also 24/7 triple-layered security system.



## MASTERPLAN



## PHOTOS









## Expressions of Interest relating to the property should be directed to Savills Vietnam



MR. JOHN CAMPBELL Manager Industrial Services

JCampbell@Savills.com.vn +84(0) 986 718 337

#### Disclaimer

This document is prepared by Savills for information only. Whilst reasonable care has been exercised in preparing this document, it is subject to change and these particulars do not constitute, not constitute part of, an o"er or contract; interested parties should not rely on the statements or representations as fact but must satisfy themselves by inspection or otherwise as to the accuracy. No person in the employment of the agent or the agent's principal has any authority to make any representations or warranties whatsoever in relation to these particulars and Savills c