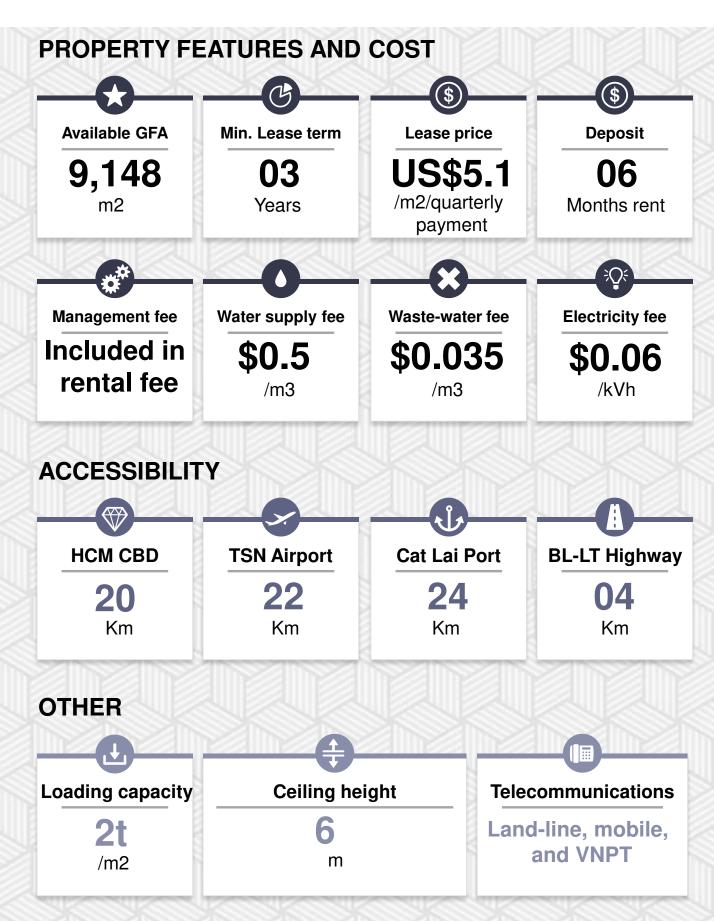

## INFRASTRUCTURE

#### Power Supply

Two EVN power sources 220kV Solar power

#### Water Supply

Capacity of water supply: 4,800m3/day

#### Waste Treatment

Capacity of waste water: 3,000m3/day

#### Telecommunications

VNPT, ADSL

#### Internal Roads

- Main road width: 30-35 m
- Sub-road width: 15m 20m

## **UNIQUE ADVANTAGES**

<u>0</u>1

Investment tax incentives:

- Exemption in two first years
  E0% tax reduction in part 4
- 50% tax reduction in next 4 years
- Cooperation income tax is 20%

**03** Developer support with IRC, ERC, construction cert., legal Services.

Serviced factory with comprehensive list of support services

04

Developer support with HR, recruitment and onboarding, and training.

Cost-saving: strategic location & optimal design concept

"Easy-in & Easy-out" rental policy. Also 24/7 triple-layered security system.