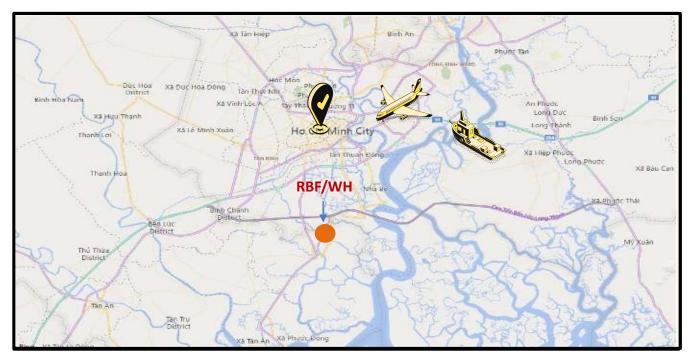

## LOCATION

#### Location

Located in the key economic region of Southern Vietnam, connecting conveniently with important transport hubs of the region. Located in green-clean IP with completed infrastructure system and enjoy the incentives as indicated by Governmental policies.

## TRANSPORTATION NETWORK

#### CBD

Ho Chi Minh City

National Road 1A and 50 19 km/ 45 minutes

#### Airways

Tan Son Nhat Airport

National Road No. 50 22km/ 58 minutes

#### Roadway

National Road No. 50 1km/10minutes

Ben Luc-Long Thanh (2021) 4km

#### Seaport

Cat Lai Terminal 27km/ 55 minutes

Hiep Phuoc Port 25km/ 46 minutes