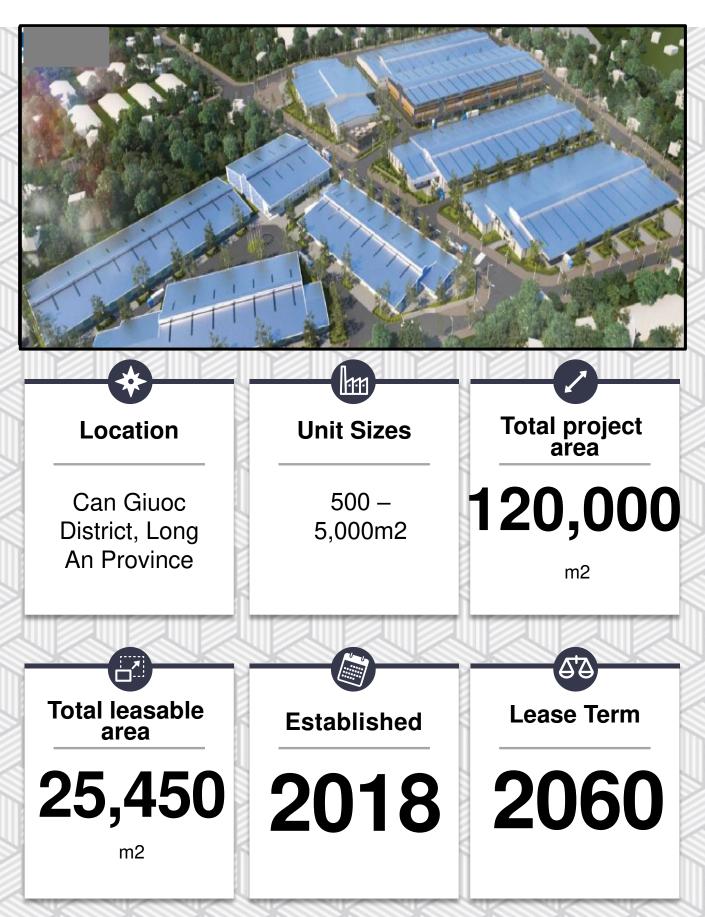

## SUMMARY

#### **Description**

A quality and Japanese standard factory system suitable for food, electronics, metal and high-tech industries.

#### Location

Located in the key economic region of Southern Vietnam, connecting conveniently with important transport hubs of the region. Located in green-clean IP with completed infrastructure system and enjoy the incentives as indicated by Governmental policies.