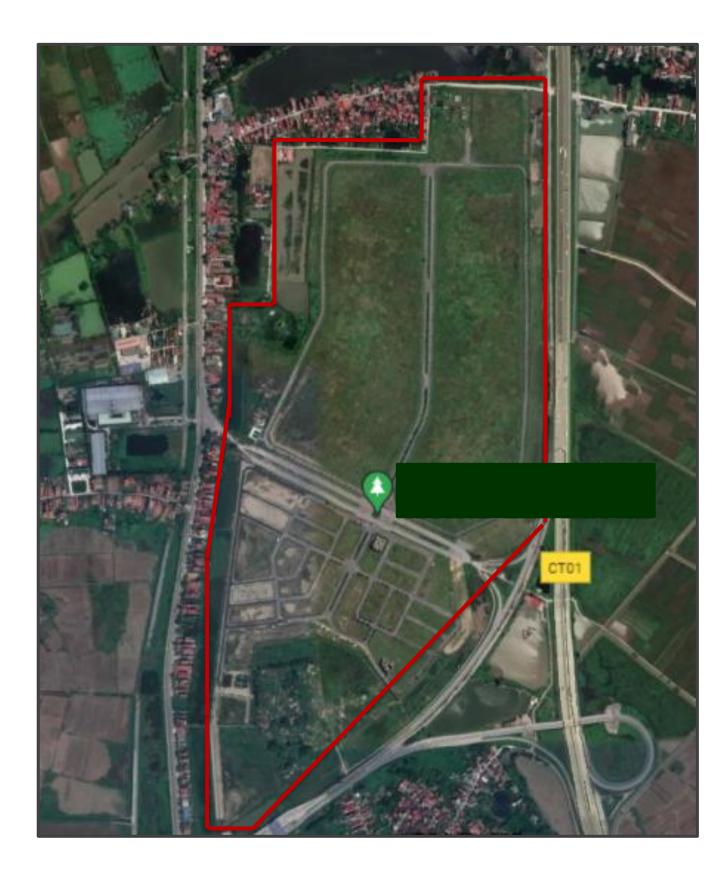

### LOCATION

### Location -

Located on the highway Phap Van - Cau Gie - Ninh Binh (New Highway 1A) and the old National Highway 1A, is the gateway to the south of Hanoi capital, where there is a highway connecting Ho Chi Minh Road with National Highway 5B to Hai Phong. All vehicles going from North – South must go by the industrial zone.