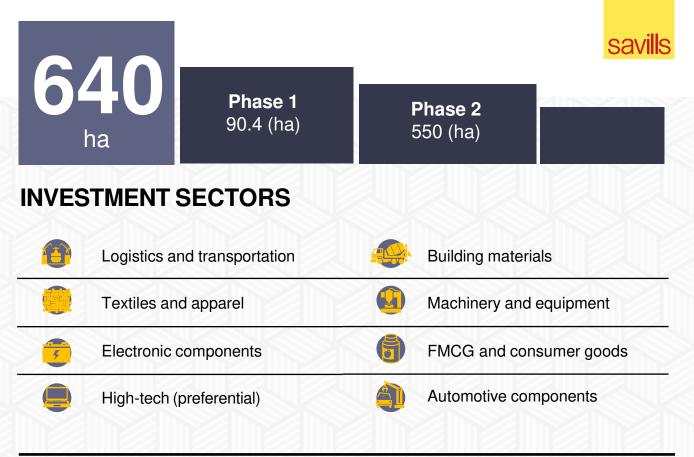

### **Description** ·

An industrial-urban complex conveniently located at the southern gate of Hanoi, the starting point of Phu Xuyen satellite city that is oriented for development by Vietnamese government as a hub for logistics, high tech and supporting industries across machinery and equipment, electronics, and automotive.