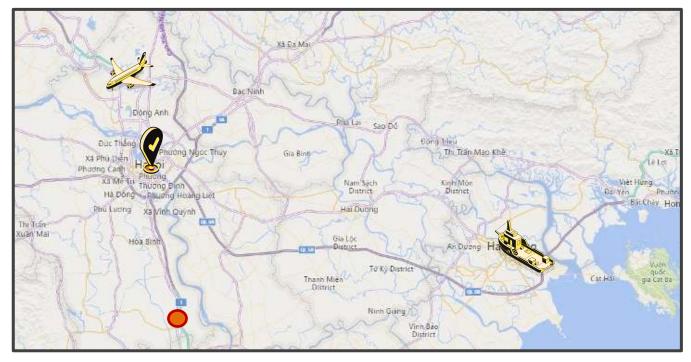

### Location -

Located on the highway Phap Van - Cau Gie - Ninh Binh (New Highway 1A) and the old National Highway 1A, is the gateway to the south of Hanoi capital, where there is a highway connecting Ho Chi Minh Road with National Highway 5B to Hai Phong. All vehicles going from North – South must go by the industrial zone.

#### Hanoi CBD

40 km/45 mins

### Airways

Noi Bai Airport

60 km/75 mins

### Roadway -

Phap Van – Cau Gie Highway

500 m/02 mins

### Seaport

Hai Phong Port

120km/90 mins