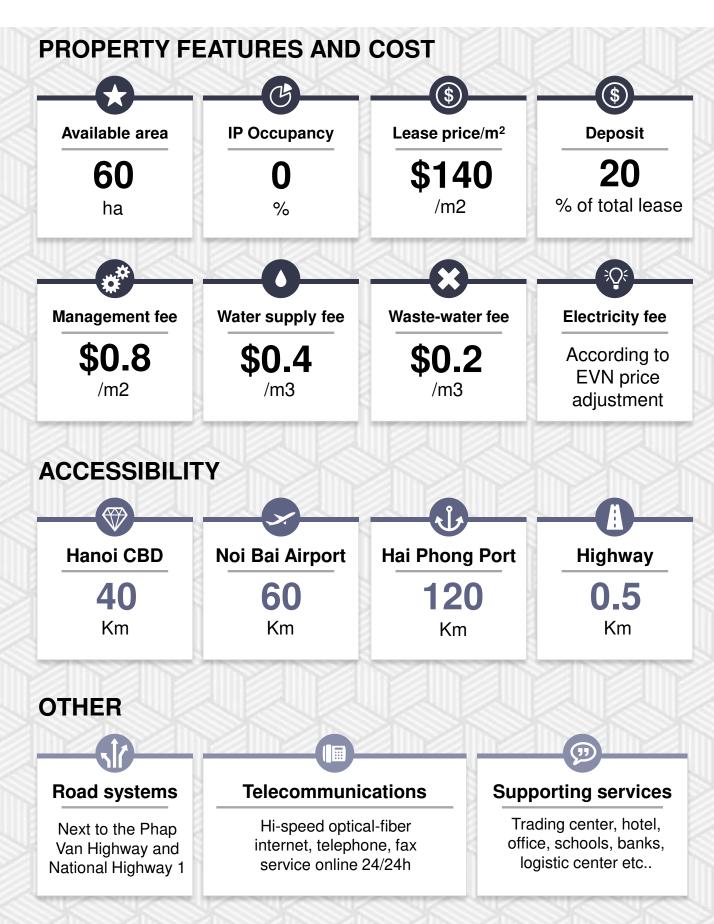

### **UNIQUE ADVANTAGES**

Situated between National Road 1A (toll-free) and Highway 1B connecting Hanoi and Ho Chi Minh City, saving transportation costs.

<u>0</u>3

Long land leasing terms up to 70 years and tax exemptions for supporting industries. Strong supply of skilled labor with access to approx. 100 universities and vocational schools in Hanoi and surrounding areas

On-Site Customs: accelerate documentation procedures, inspect shipments on-site.

<u>0</u>5

One of the last remaining projects in Hanoi with vacant land for manufacturing and logistics.

<u>0</u>6

02

Developer support with HR and labor recruitment in addition to IRC and ERC applications, construction permits, and fire safety approvals.

### **Power Supply**

The site is powered with 35KV line. Transmission line is installed underground or along the road to the factory connection point.

### Waste Treatment

Wastewater treatment plant with capacity of 3,000 m3/ day, using nanotechnologybased treatment system.

### Water Supply

| Initial        | capacity |      | from |
|----------------|----------|------|------|
| 3,500m3/       |          | day, | and  |
| upgradable     |          |      | to   |
| 25,000m3/ day. |          |      |      |

### **Telecommunications**

Hi-speed optical-fiber internet, telephone, fax service online 24hrs.

### **Internal Roads**

The main road has a width of 32m and 4 lanes for vehicles.

### **Dormitories**

Dormitories for workers, villa and apartment for experts, trading center, hotel, office, schools, banks, logistic center etc..

savills