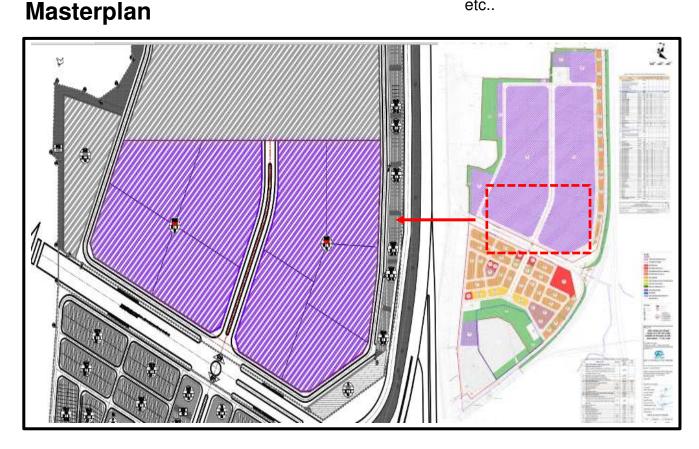

### SUMMARY

### **Description** ·

An industrial-urban complex conveniently located at the southern gate of Hanoi, the starting point of Phu Xuyen satellite city that is oriented for development by Vietnamese government as a hub for logistics, high tech and supporting industries across machinery and equipment, electronics, and automotive.