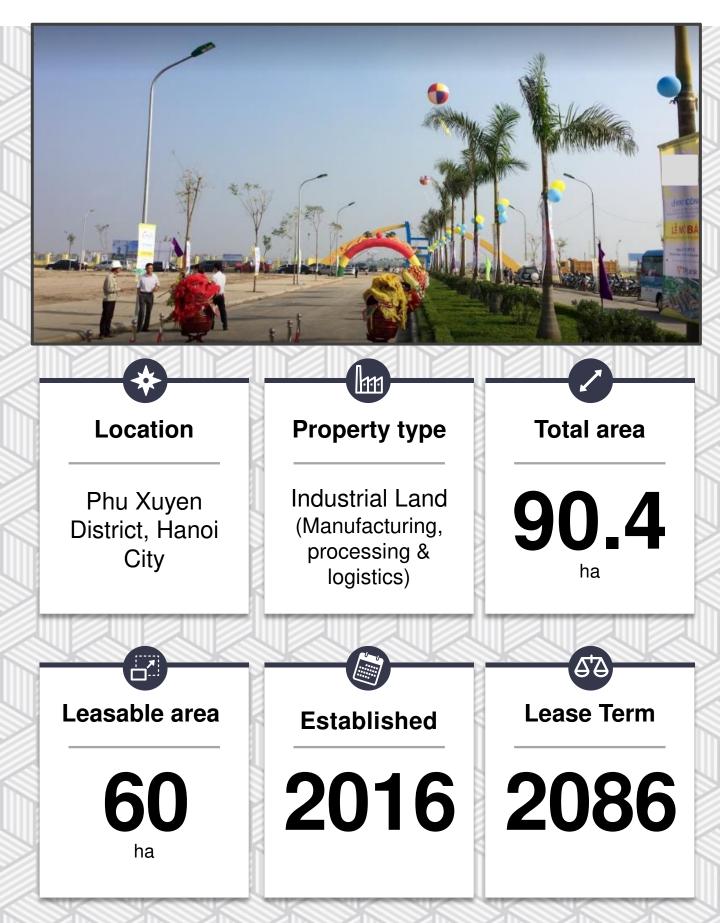

### SUMMARY

### **Description** ·

An industrial-urban complex conveniently located at the southern gate of Hanoi, the starting point of Phu Xuyen satellite city that is oriented for development by Vietnamese government as a hub for logistics, high tech and supporting industries across machinery and equipment, electronics, and automotive.