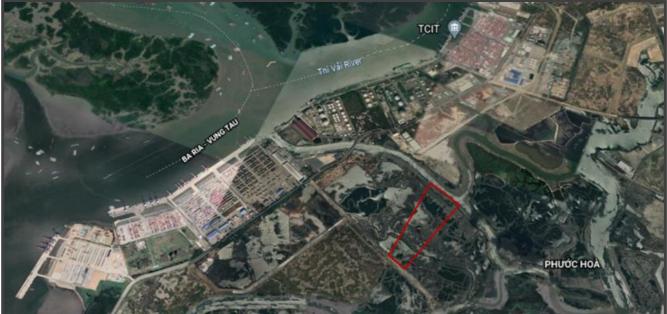

#### Phuoc Hoa, Tan Thanh District, BRVT Province

A special strategic location outside of an industrial zone adjacent to Cai Mep – Thi Vai Terminal (1.4 km) and only 5.4 km to TCIT. Perfect location for a variety of logistics uses from ready-built warehouses (RBW) development, through to distribution centers, bonded warehousing, cold storage or mixed-use facilities.

#### Roadway

QI 51

10 km/15 mins

Seaport

Cai Mep-Thi Vai Terminal: 1.4 km

TCIT: 5.4 km/9 mins