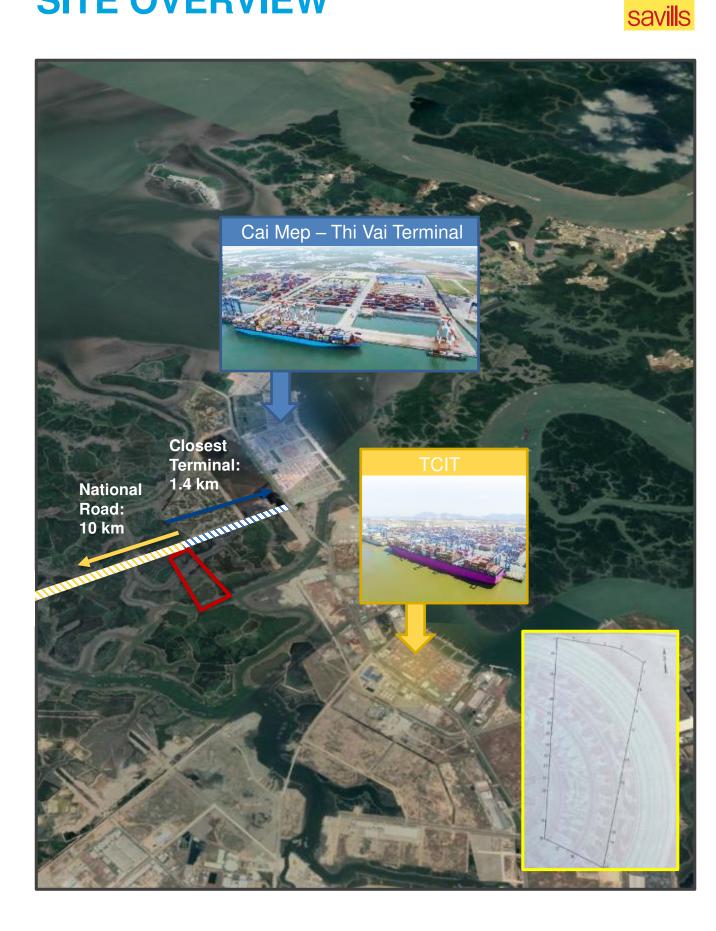

#### Phuoc Hoa, Tan Thanh District, BRVT Province

A special strategic location outside of an industrial zone adjacent to Cai Mep – Thi Vai Terminal (1.4 km) and only 5.4 km to TCIT. Perfect location for a variety of logistics uses from ready-built warehouses (RBW) development, through to distribution centers, bonded warehousing, cold storage or mixed-use facilities.

#### Roadway

QI 51

10 km/15 mins

Seaport

Cai Mep-Thi Vai Terminal: 1.4 km

TCIT: 5.4 km/9 mins