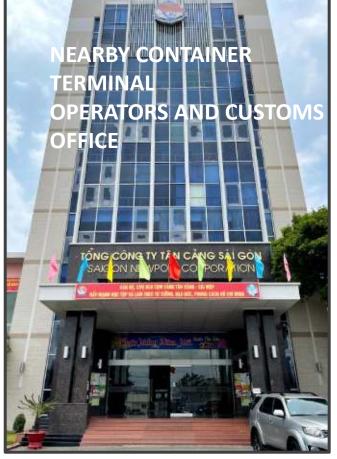

### PROPERTY SPECIFICATIONS

| Location                     | Phuoc Hoa Ward, Tan Thanh District, Ba Ria-Vung Tau                                            |
|------------------------------|------------------------------------------------------------------------------------------------|
| Project type                 | Logistics land (land use title)                                                                |
| Land area                    | 31 ha or 310,507.9 m2                                                                          |
| Construction<br>parameters   | <ul> <li>Approx. GFA (single-floor): 24,841 m2</li> </ul>                                      |
|                              | Site coverage: 7.03%                                                                           |
|                              | Plot ratio: 0.08                                                                               |
|                              | <ul> <li>Land Use: Warehouse, Container Yard, Container Repair<br/>and Port Service</li> </ul> |
|                              | <ul> <li>Ground filling and levelling to be complete in 2021</li> </ul>                        |
| Key investment<br>highlights | <ul> <li>Clear deal structure – 100% shares of on-shore SPV are<br/>offered</li> </ul>         |
|                              | <ul> <li>Potential for logistics or e-commerce investors</li> </ul>                            |
|                              | <ul> <li>Rental developers for ready-built warehouses</li> </ul>                               |
|                              | <ul> <li>Rare opportunity in Cai Mep, outside an industrial zone</li> </ul>                    |
|                              | <ul> <li>Unique access to Cai Mep - Thi Vai Terminal and TCIT</li> </ul>                       |
|                              | <ul> <li>Connected to electricity station and nearby water supply</li> </ul>                   |
|                              | Nearby customs office                                                                          |
|                              |                                                                                                |